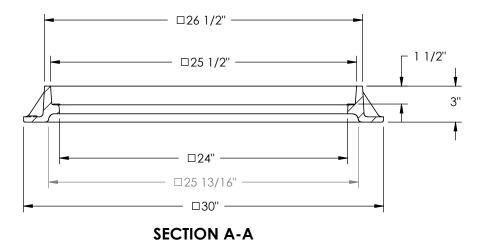

# 5423Z Frame





**6** 4

MADE IN USA





# Product Number 00542311

### **Design Features**

-Materials

Gray Iron (CL35B)

-Design Load

Heavy Duty

-Open Área

n/a

-Coating

Undipped

-√ Designates Machined Surface

### Certification

-ASTM A48

-

-Country of Origin: USA

## **Drawing Revision**

12/23/2008 Designer: DEW 1/28/2014 Revised By: MAH

#### Disclaimer

Weights (lbs/kg), dimensions (inches/mm) and drawings provided for your guidance. We reserve the right to modify specifications without prior notice.

CONFIDENTIAL: This drawing is the property of EJ Group, Inc. and embodies confidential information, registered marks, patents, trade secret information, and/or know how that is the property of EJ Group, Inc. Copyright © 2012 EJ Group, Inc. All rights reserved.

#### Contact

800 626 4653 ej